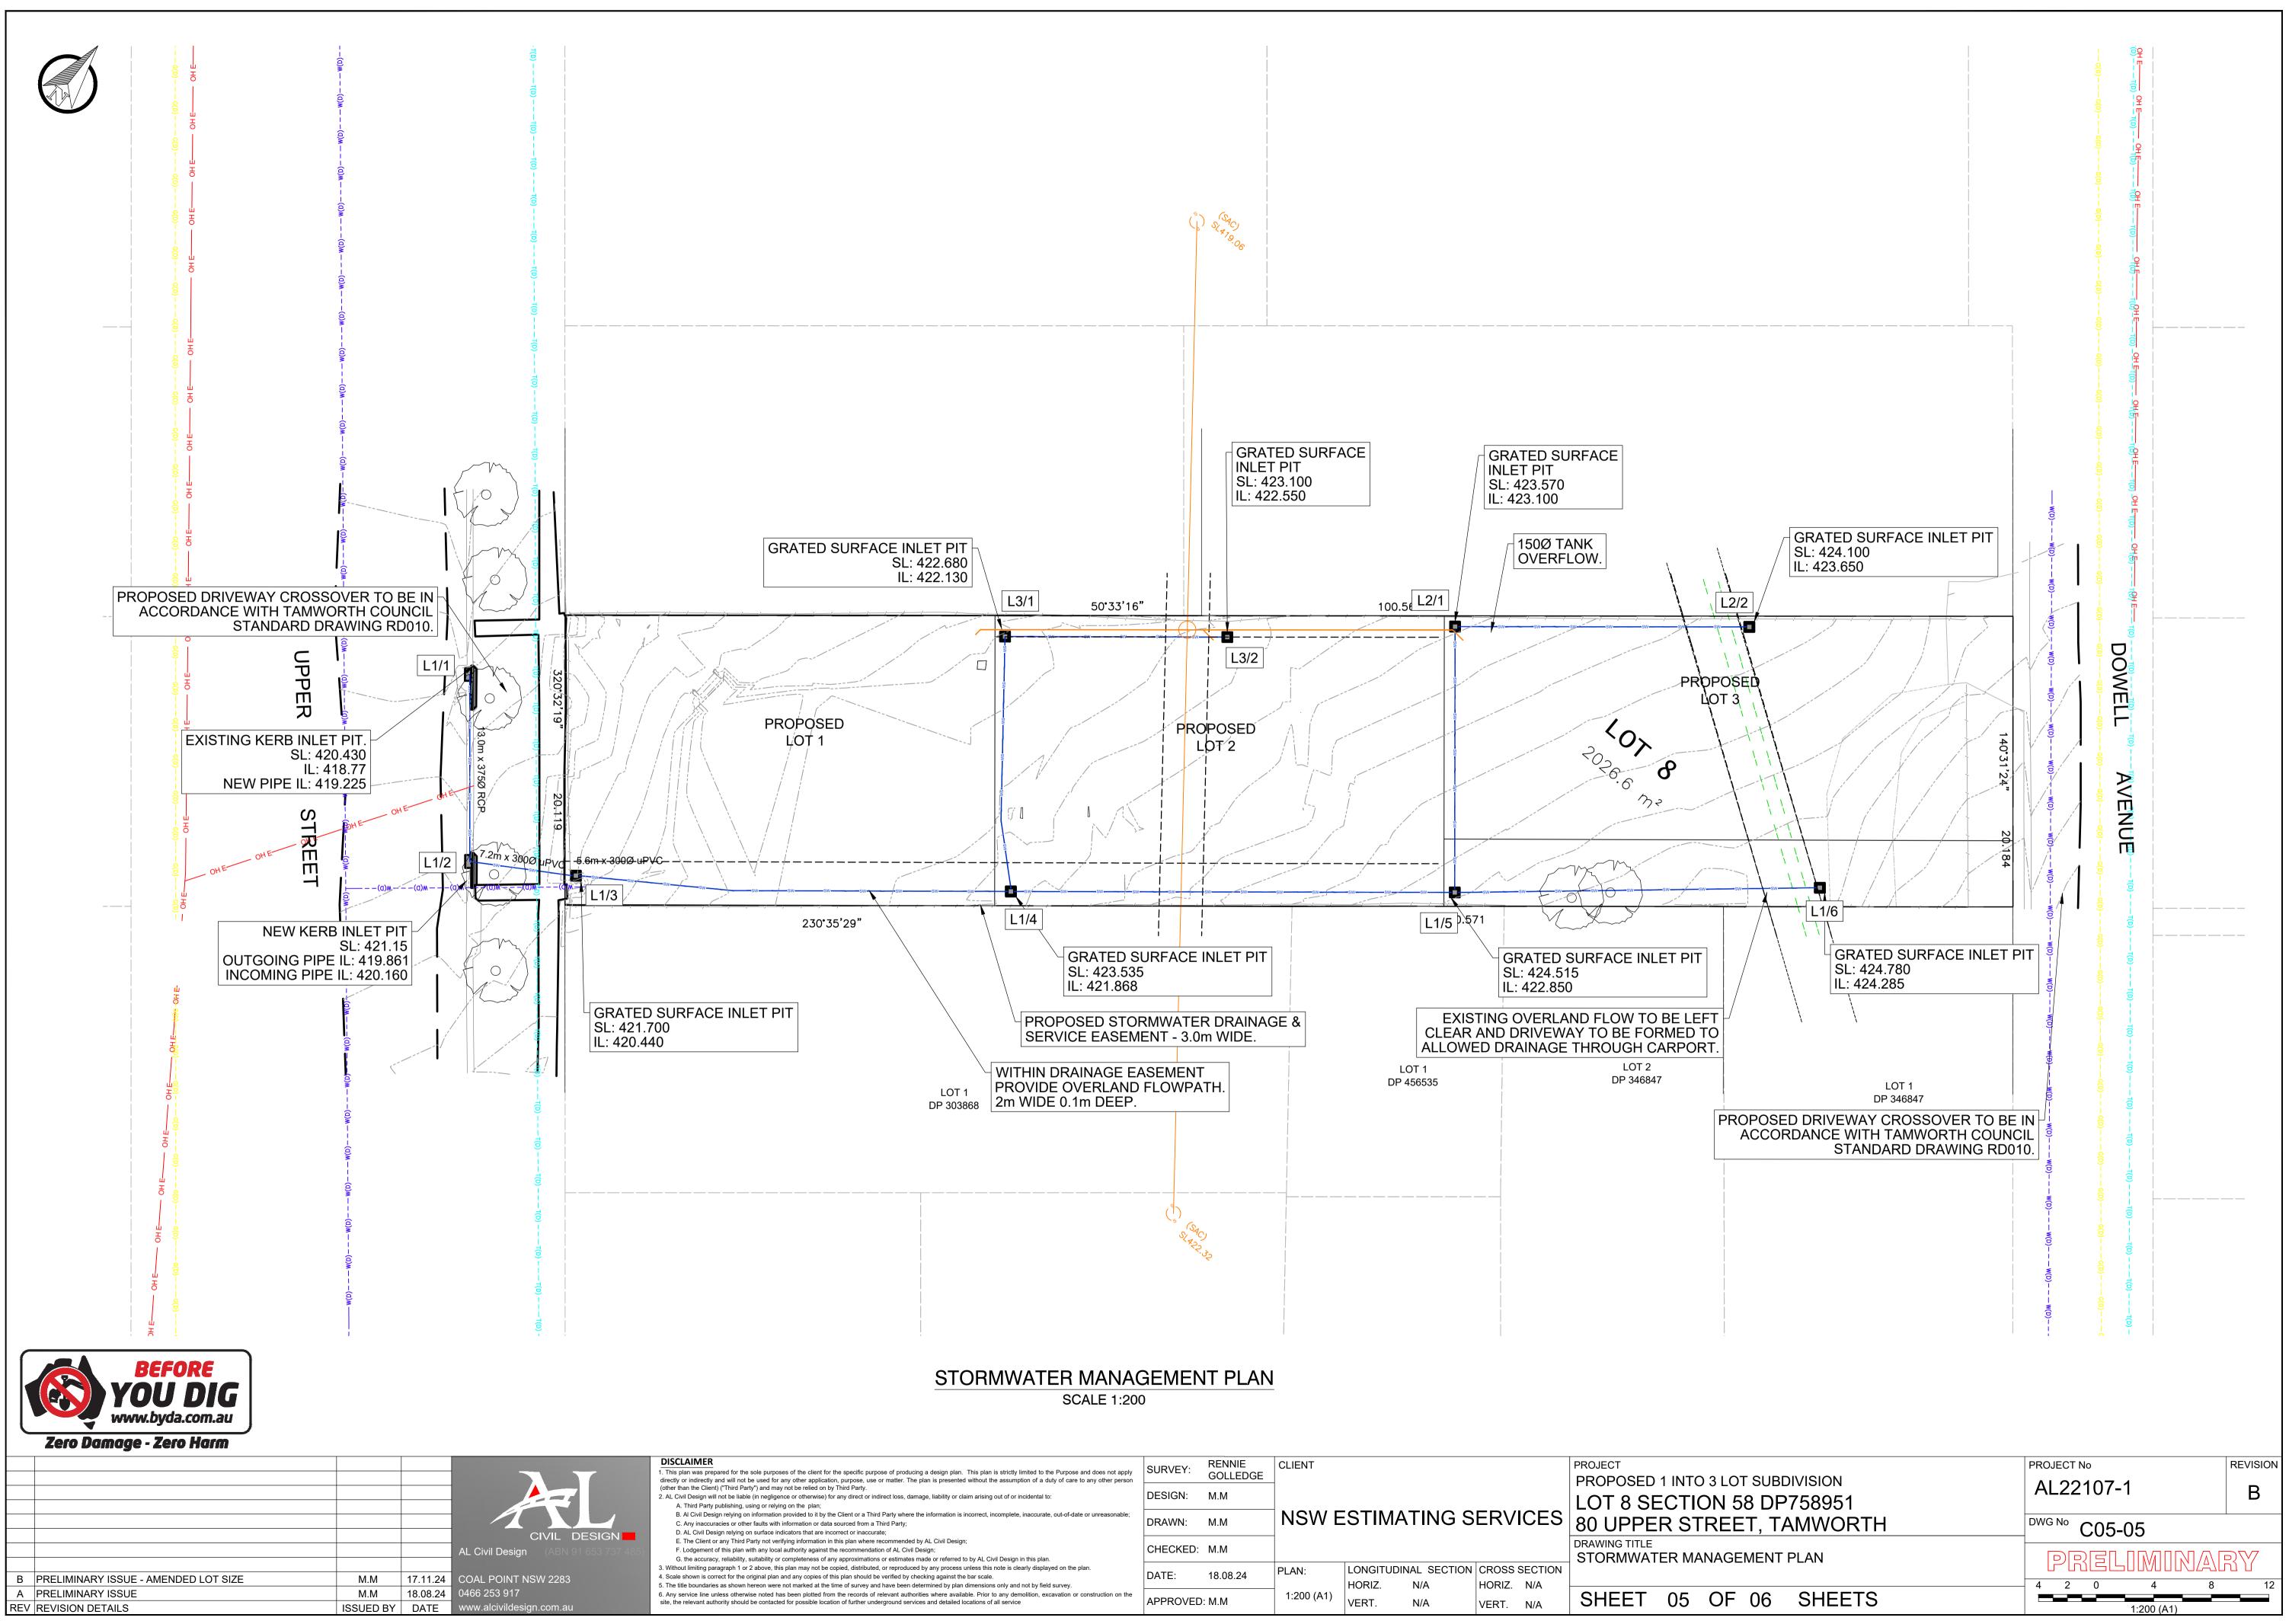

## PROPOSED 1 INTO 3 LOT SUBDIVISION LOT 8 SECTION 58 DP758951 80 UPPER STREET, TAMWORTH

| Sheet List Table |                                      |          |  |  |
|------------------|--------------------------------------|----------|--|--|
| Sheet Number     | Sheet Title                          | Revision |  |  |
| 01               | C01 - COVER SHEET                    | В        |  |  |
| 02               | C02 - OVERALL PLAN                   | В        |  |  |
| 03               | C02 - DEMOLITION PLAN                | В        |  |  |
| 04               | C02 - SUBDIVISION PLAN               | В        |  |  |
| 05               | C05 - STORMWATER MANAGEMENT PLAN     | В        |  |  |
| 06               | C05 - DRAINAGE LONGITUDINAL SECTIONS | В        |  |  |