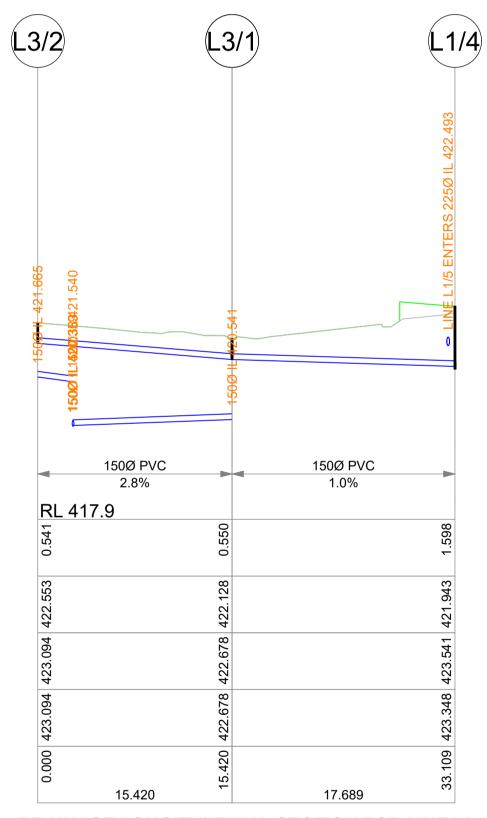

DRAINAGE LONGITUNDINAL SECTION FOR LINE L1 SCALES: HORIZONTAL 1:300 VERTICAL 1:100

DRAINAGE LONGITUNDINAL SECTION FOR LINE L2
SCALES: HORIZONTAL 1:300 VERTICAL 1:100

DRAINAGE LONGITUNDINAL SECTION FOR LINE L3
SCALES: HORIZONTAL 1:300 VERTICAL 1:100