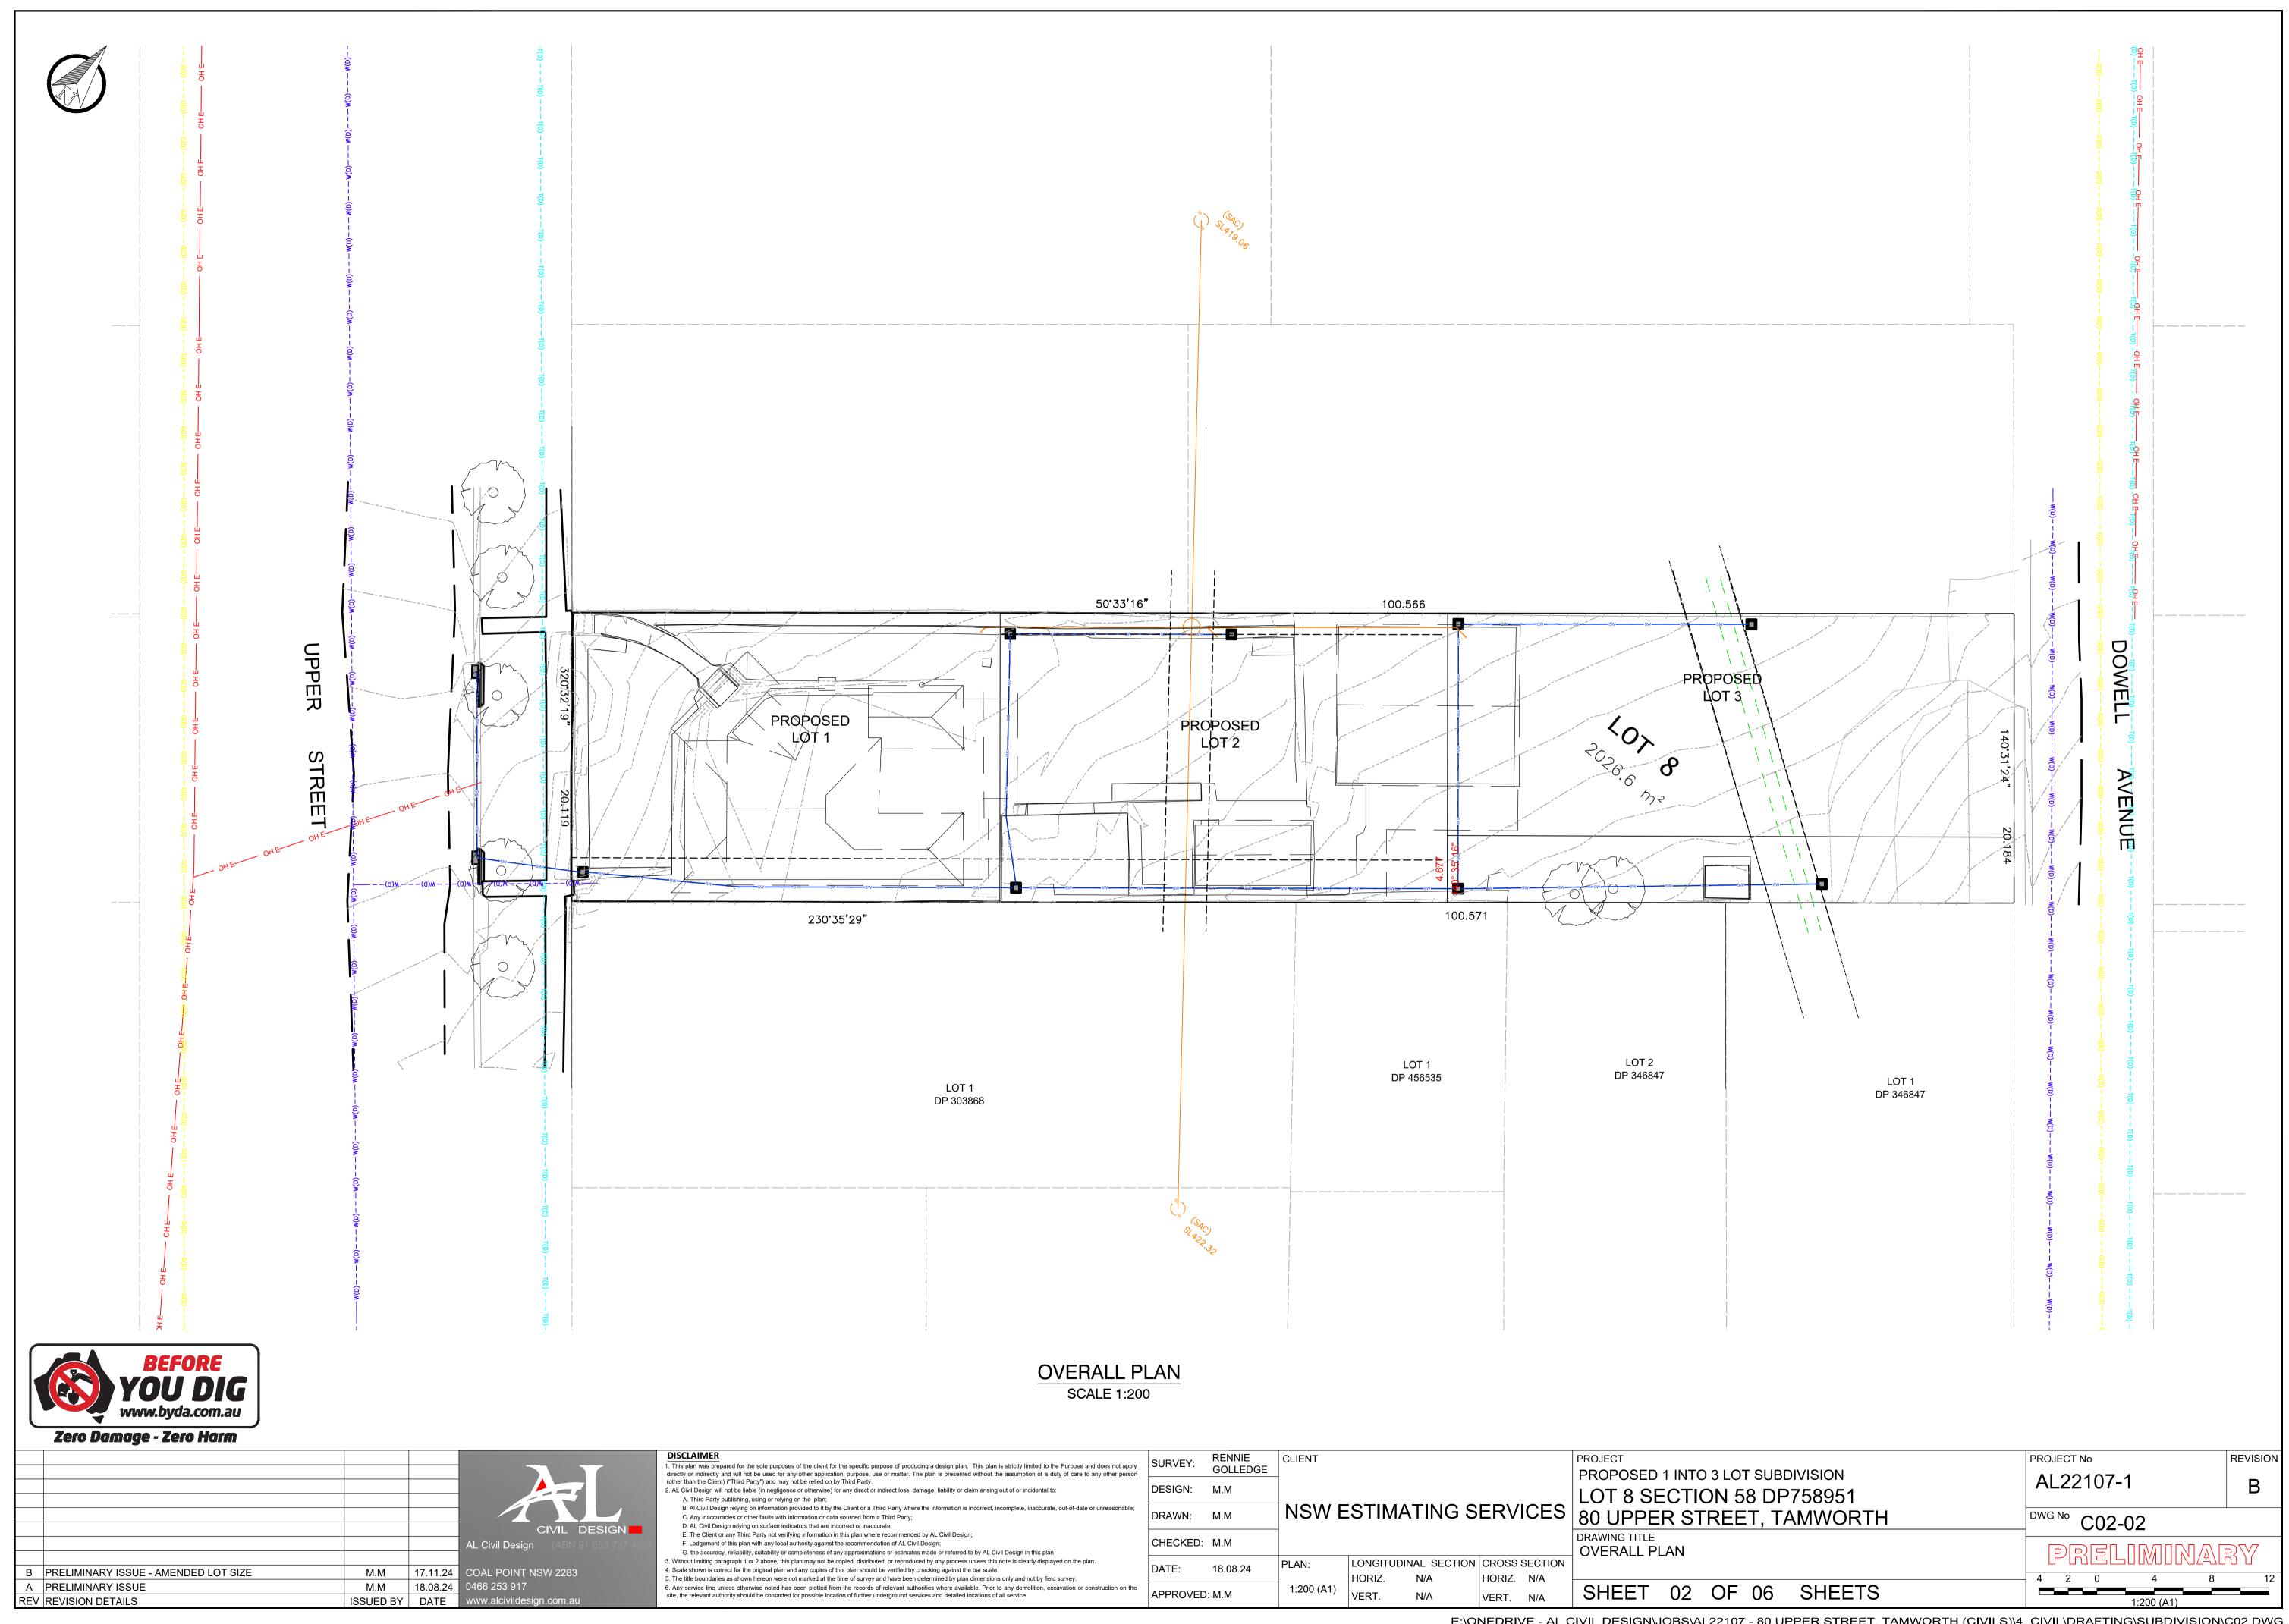

## PROPOSED 1 INTO 3 LOT SUBDIVISION LOT 8 SECTION 58 DP758951 80 UPPER STREET, TAMWORTH

| Sheet List Table |                                      |          |  |  |
|------------------|--------------------------------------|----------|--|--|
| Sheet Number     | Sheet Title                          | Revision |  |  |
| 01               | C01 - COVER SHEET                    | В        |  |  |
| 02               | C02 - OVERALL PLAN                   | В        |  |  |
| 03               | C02 - DEMOLITION PLAN                | В        |  |  |
| 04               | C02 - SUBDIVISION PLAN               | В        |  |  |
| 05               | C05 - STORMWATER MANAGEMENT PLAN     | В        |  |  |
| 06               | C05 - DRAINAGE LONGITUDINAL SECTIONS | В        |  |  |