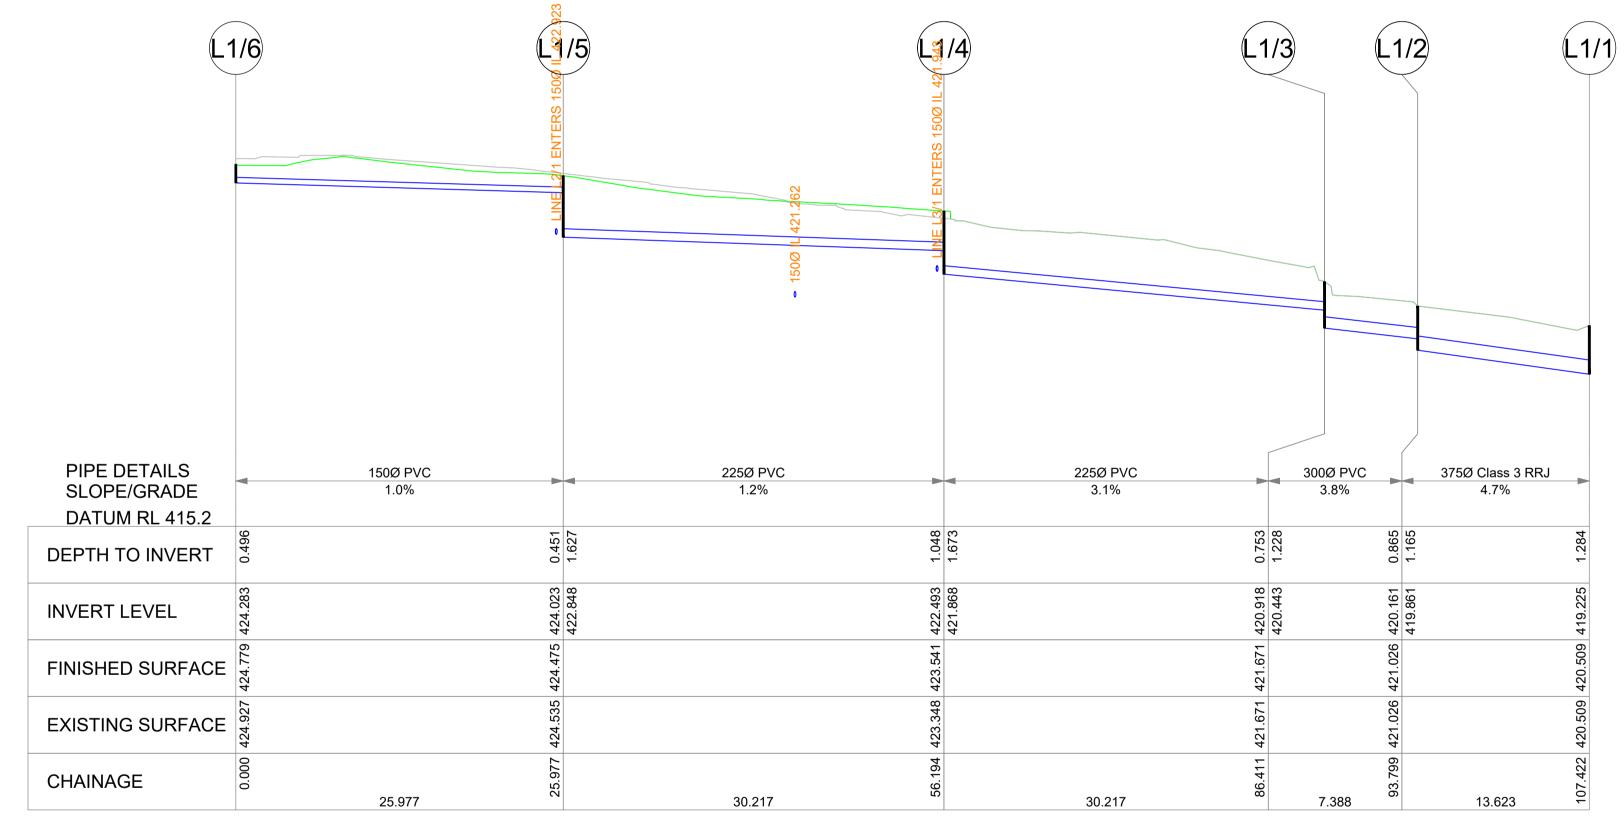

DRAINAGE LONGITUNDINAL SECTION FOR LINE L1 SCALES: HORIZONTAL 1:300 VERTICAL 1:100

DRAINAGE LONGITUNDINAL SECTION FOR LINE L2
SCALES: HORIZONTAL 1:300 VERTICAL 1:100

DRAINAGE LONGITUNDINAL SECTION FOR LINE L3
SCALES: HORIZONTAL 1:300 VERTICAL 1:100