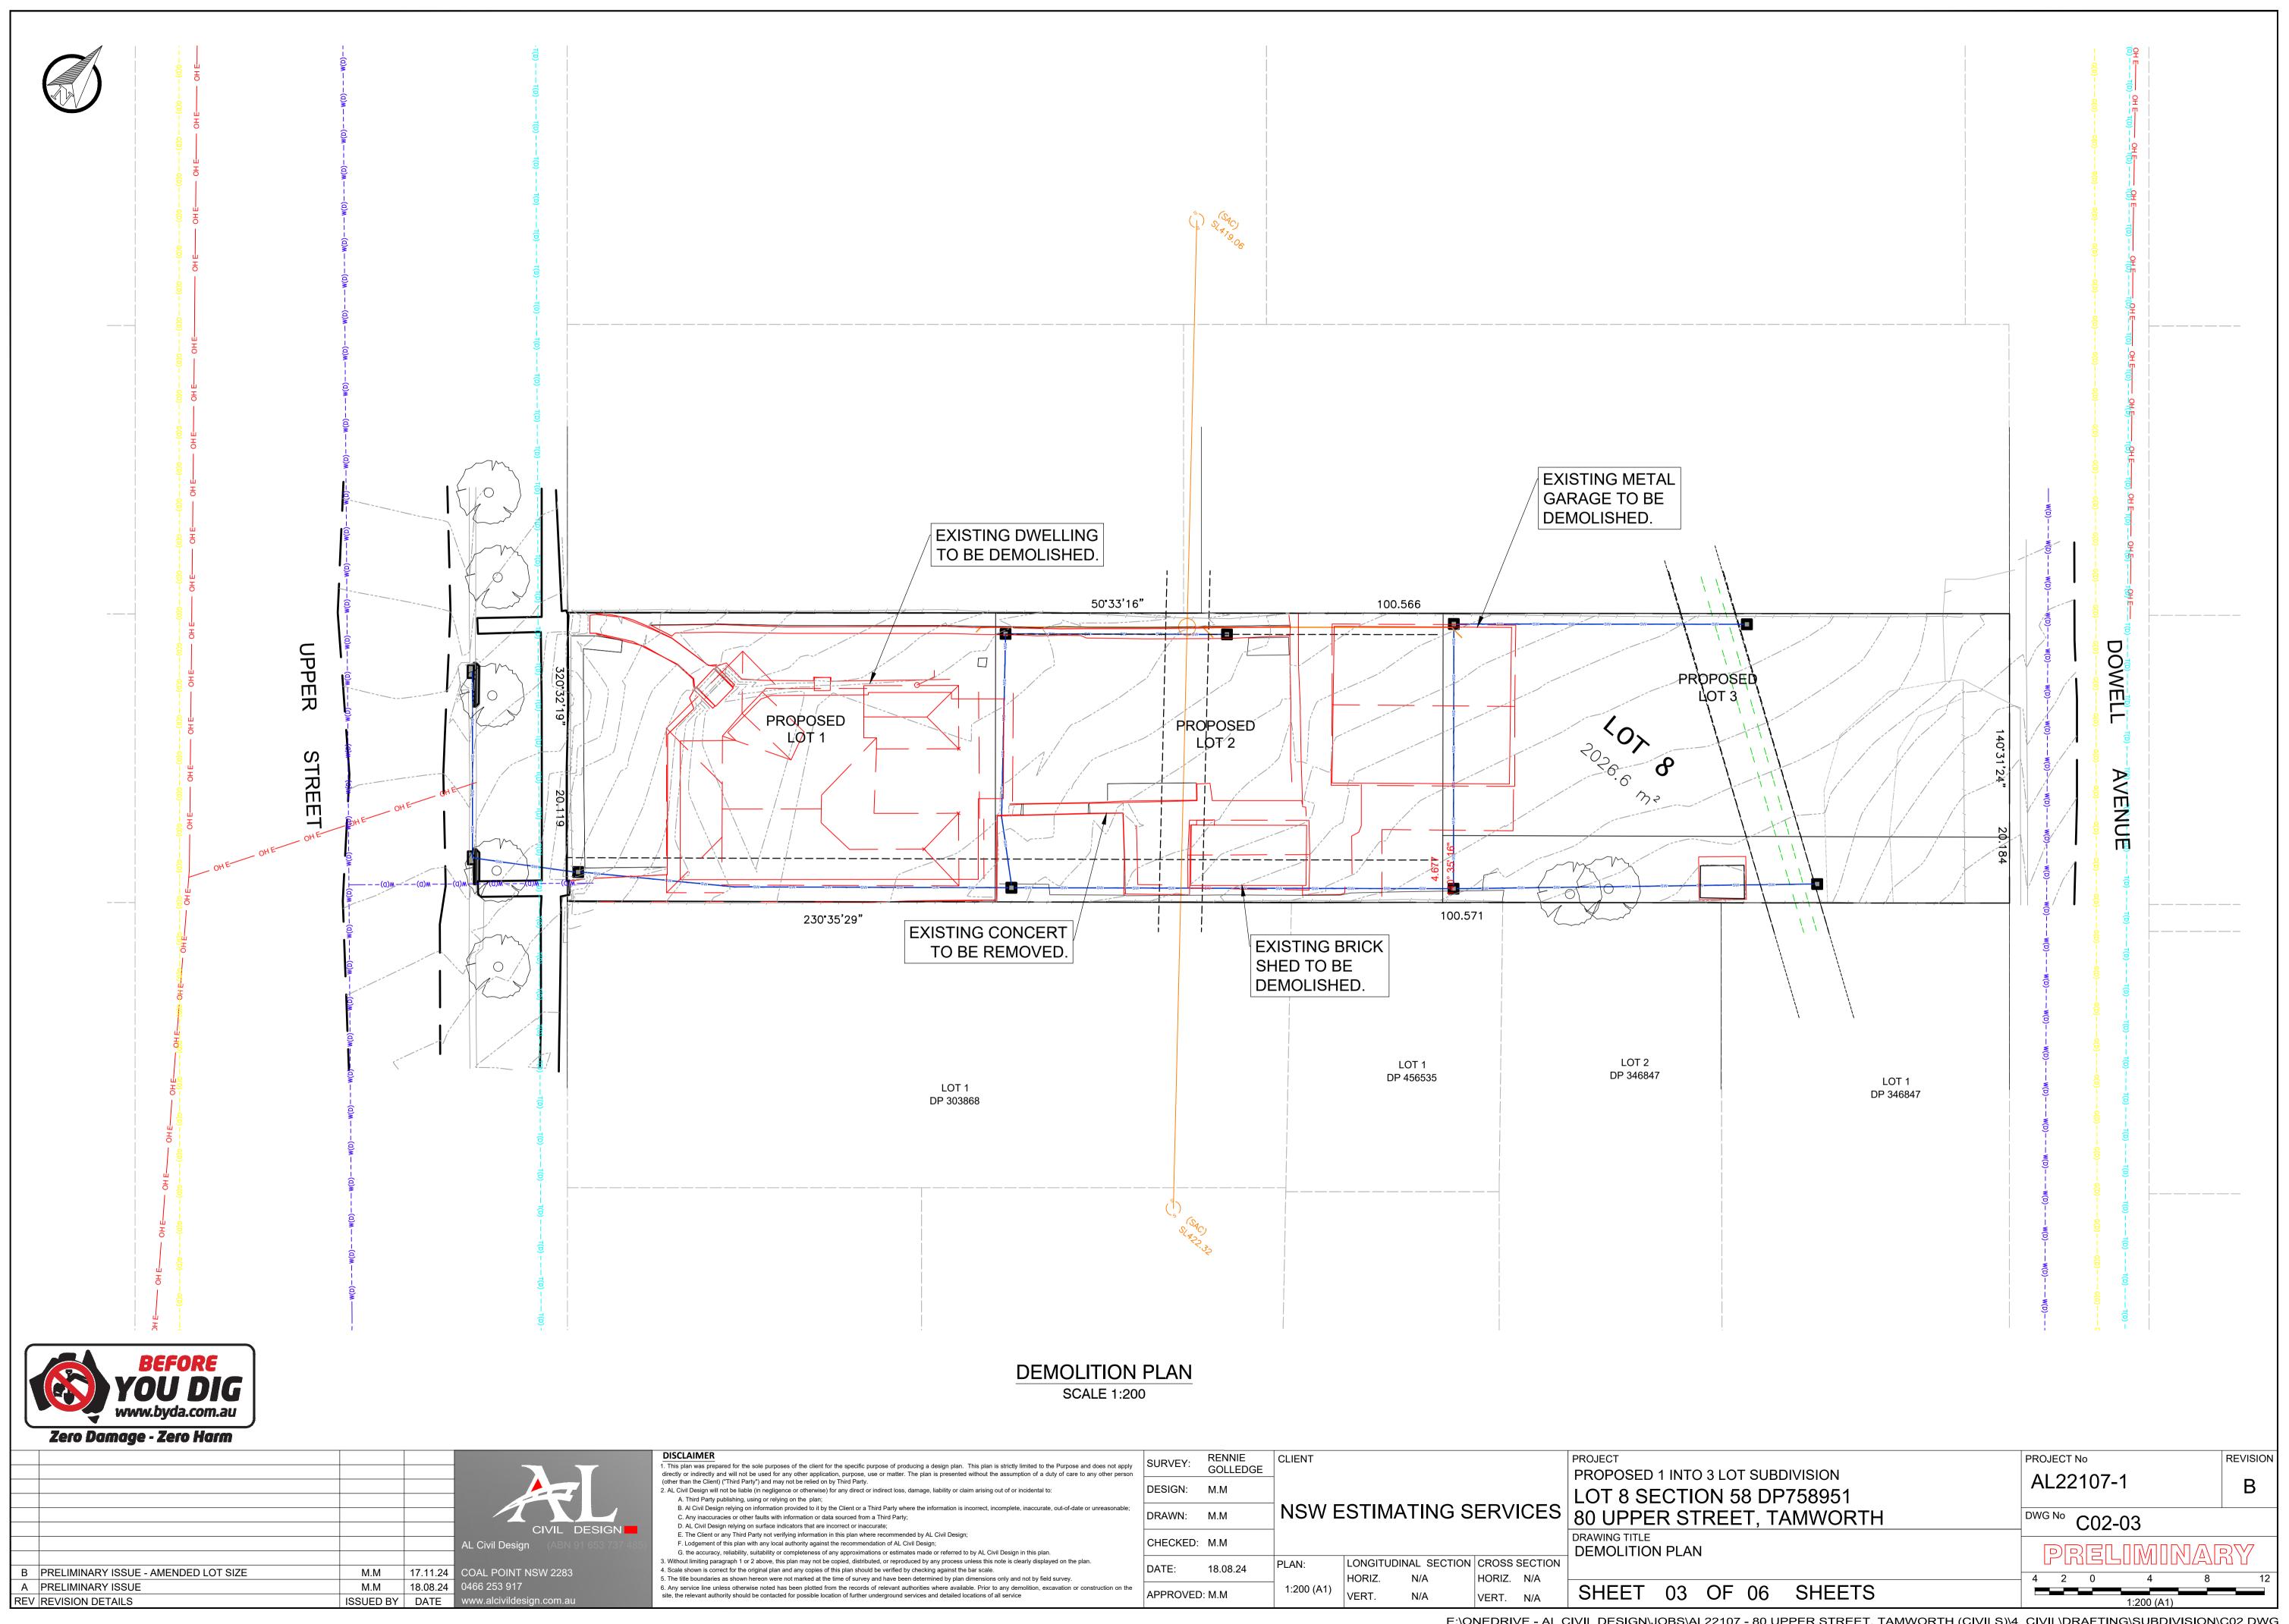

## PROPOSED 1 INTO 3 LOT SUBDIVISION LOT 8 SECTION 58 DP758951 80 UPPER STREET, TAMWORTH

| Sheet List Table |                                      |          |  |  |
|------------------|--------------------------------------|----------|--|--|
| Sheet Number     | Sheet Title                          | Revision |  |  |
| 01               | C01 - COVER SHEET                    | В        |  |  |
| 02               | C02 - OVERALL PLAN                   | В        |  |  |
| 03               | C02 - DEMOLITION PLAN                | В        |  |  |
| 04               | C02 - SUBDIVISION PLAN               | В        |  |  |
| 05               | C05 - STORMWATER MANAGEMENT PLAN     | В        |  |  |
| 06               | C05 - DRAINAGE LONGITUDINAL SECTIONS | В        |  |  |