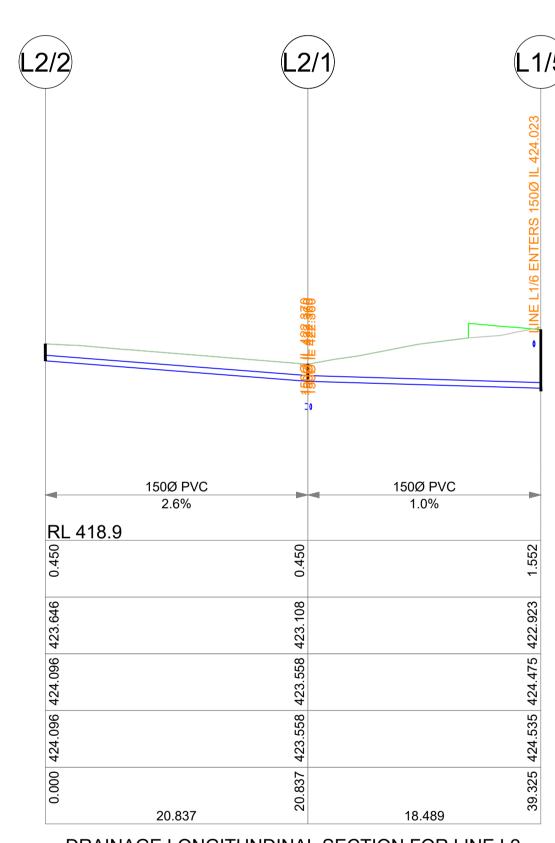

DRAINAGE LONGITUNDINAL SECTION FOR LINE L1 SCALES: HORIZONTAL 1:300 VERTICAL 1:100

DRAINAGE LONGITUNDINAL SECTION FOR LINE L2
SCALES: HORIZONTAL 1:300 VERTICAL 1:100

DRAINAGE LONGITUNDINAL SECTION FOR LINE L3
SCALES: HORIZONTAL 1:300 VERTICAL 1:100