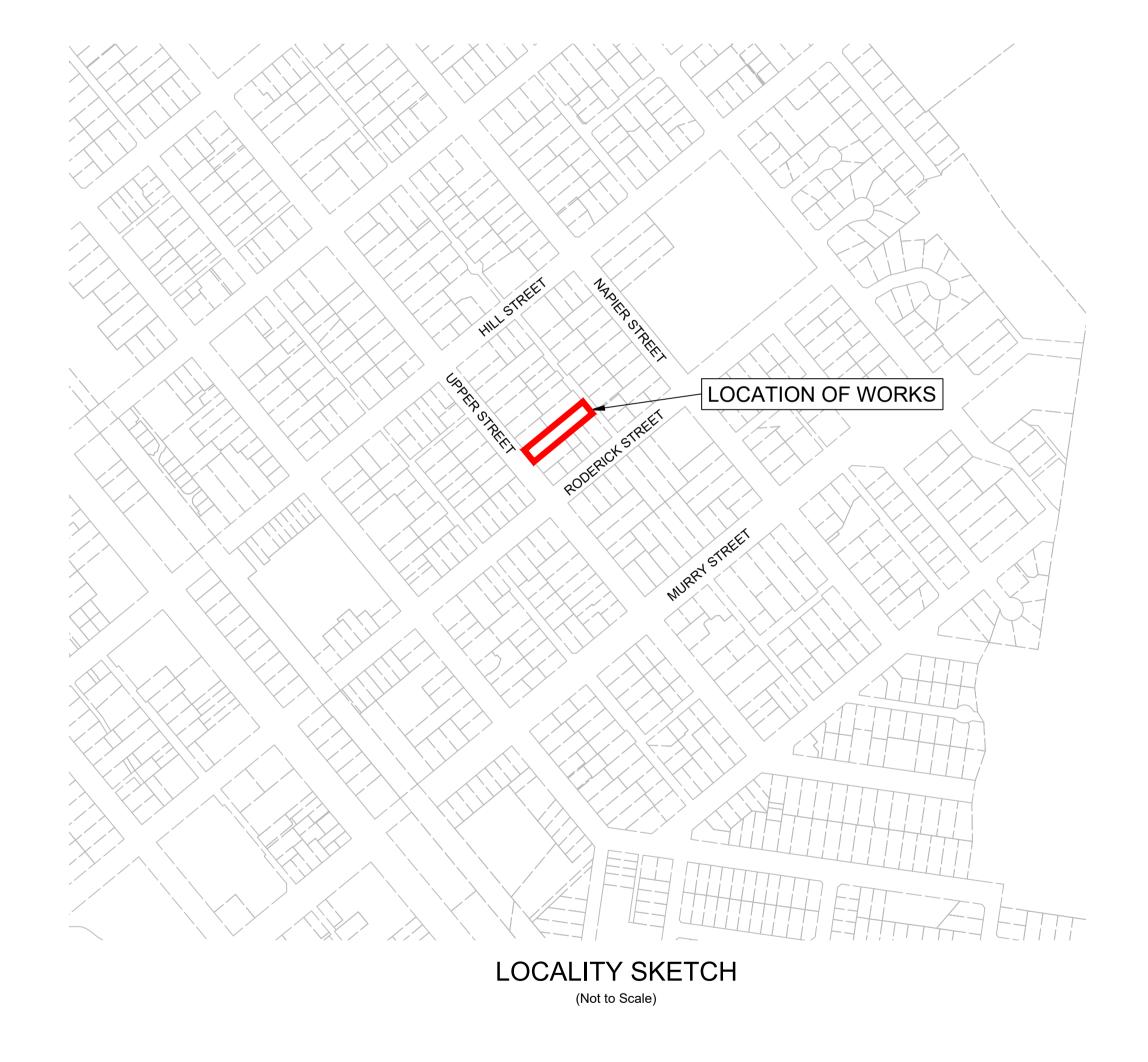

ATING SERVICES

## PROPOSED 1 INTO 3 LOT SUBDIVISION LOT 8 SECTION 58 DP758951 80 UPPER STREET, TAMWORTH

| Sheet List Table |                                      |          |  |  |
|------------------|--------------------------------------|----------|--|--|
| Sheet Number     | Sheet Title                          | Revision |  |  |
| 01               | C01 - COVER SHEET                    | В        |  |  |
| 02               | C02 - OVERALL PLAN                   | В        |  |  |
| 03               | C02 - DEMOLITION PLAN                | В        |  |  |
| 04               | C02 - SUBDIVISION PLAN               | В        |  |  |
| 05               | C05 - STORMWATER MANAGEMENT PLAN     | В        |  |  |
| 06               | C05 - DRAINAGE LONGITUDINAL SECTIONS | В        |  |  |















DRAINAGE LONGITUNDINAL SECTION FOR LINE L1 SCALES: HORIZONTAL 1:300 VERTICAL 1:100



DRAINAGE LONGITUNDINAL SECTION FOR LINE L2
SCALES: HORIZONTAL 1:300 VERTICAL 1:100



DRAINAGE LONGITUNDINAL SECTION FOR LINE L3
SCALES: HORIZONTAL 1:300 VERTICAL 1:100



|          | Zero Damage - Zero Harm              |                  |                  |                                                    |                     |
|----------|--------------------------------------|------------------|------------------|----------------------------------------------------|---------------------|
|          |                                      |                  |                  | CIVIL DESIGN  AL Civil Design (ABN 91 653 737 485) | 1.<br>d<br>(d<br>2. |
| В        | PRELIMINARY ISSUE -