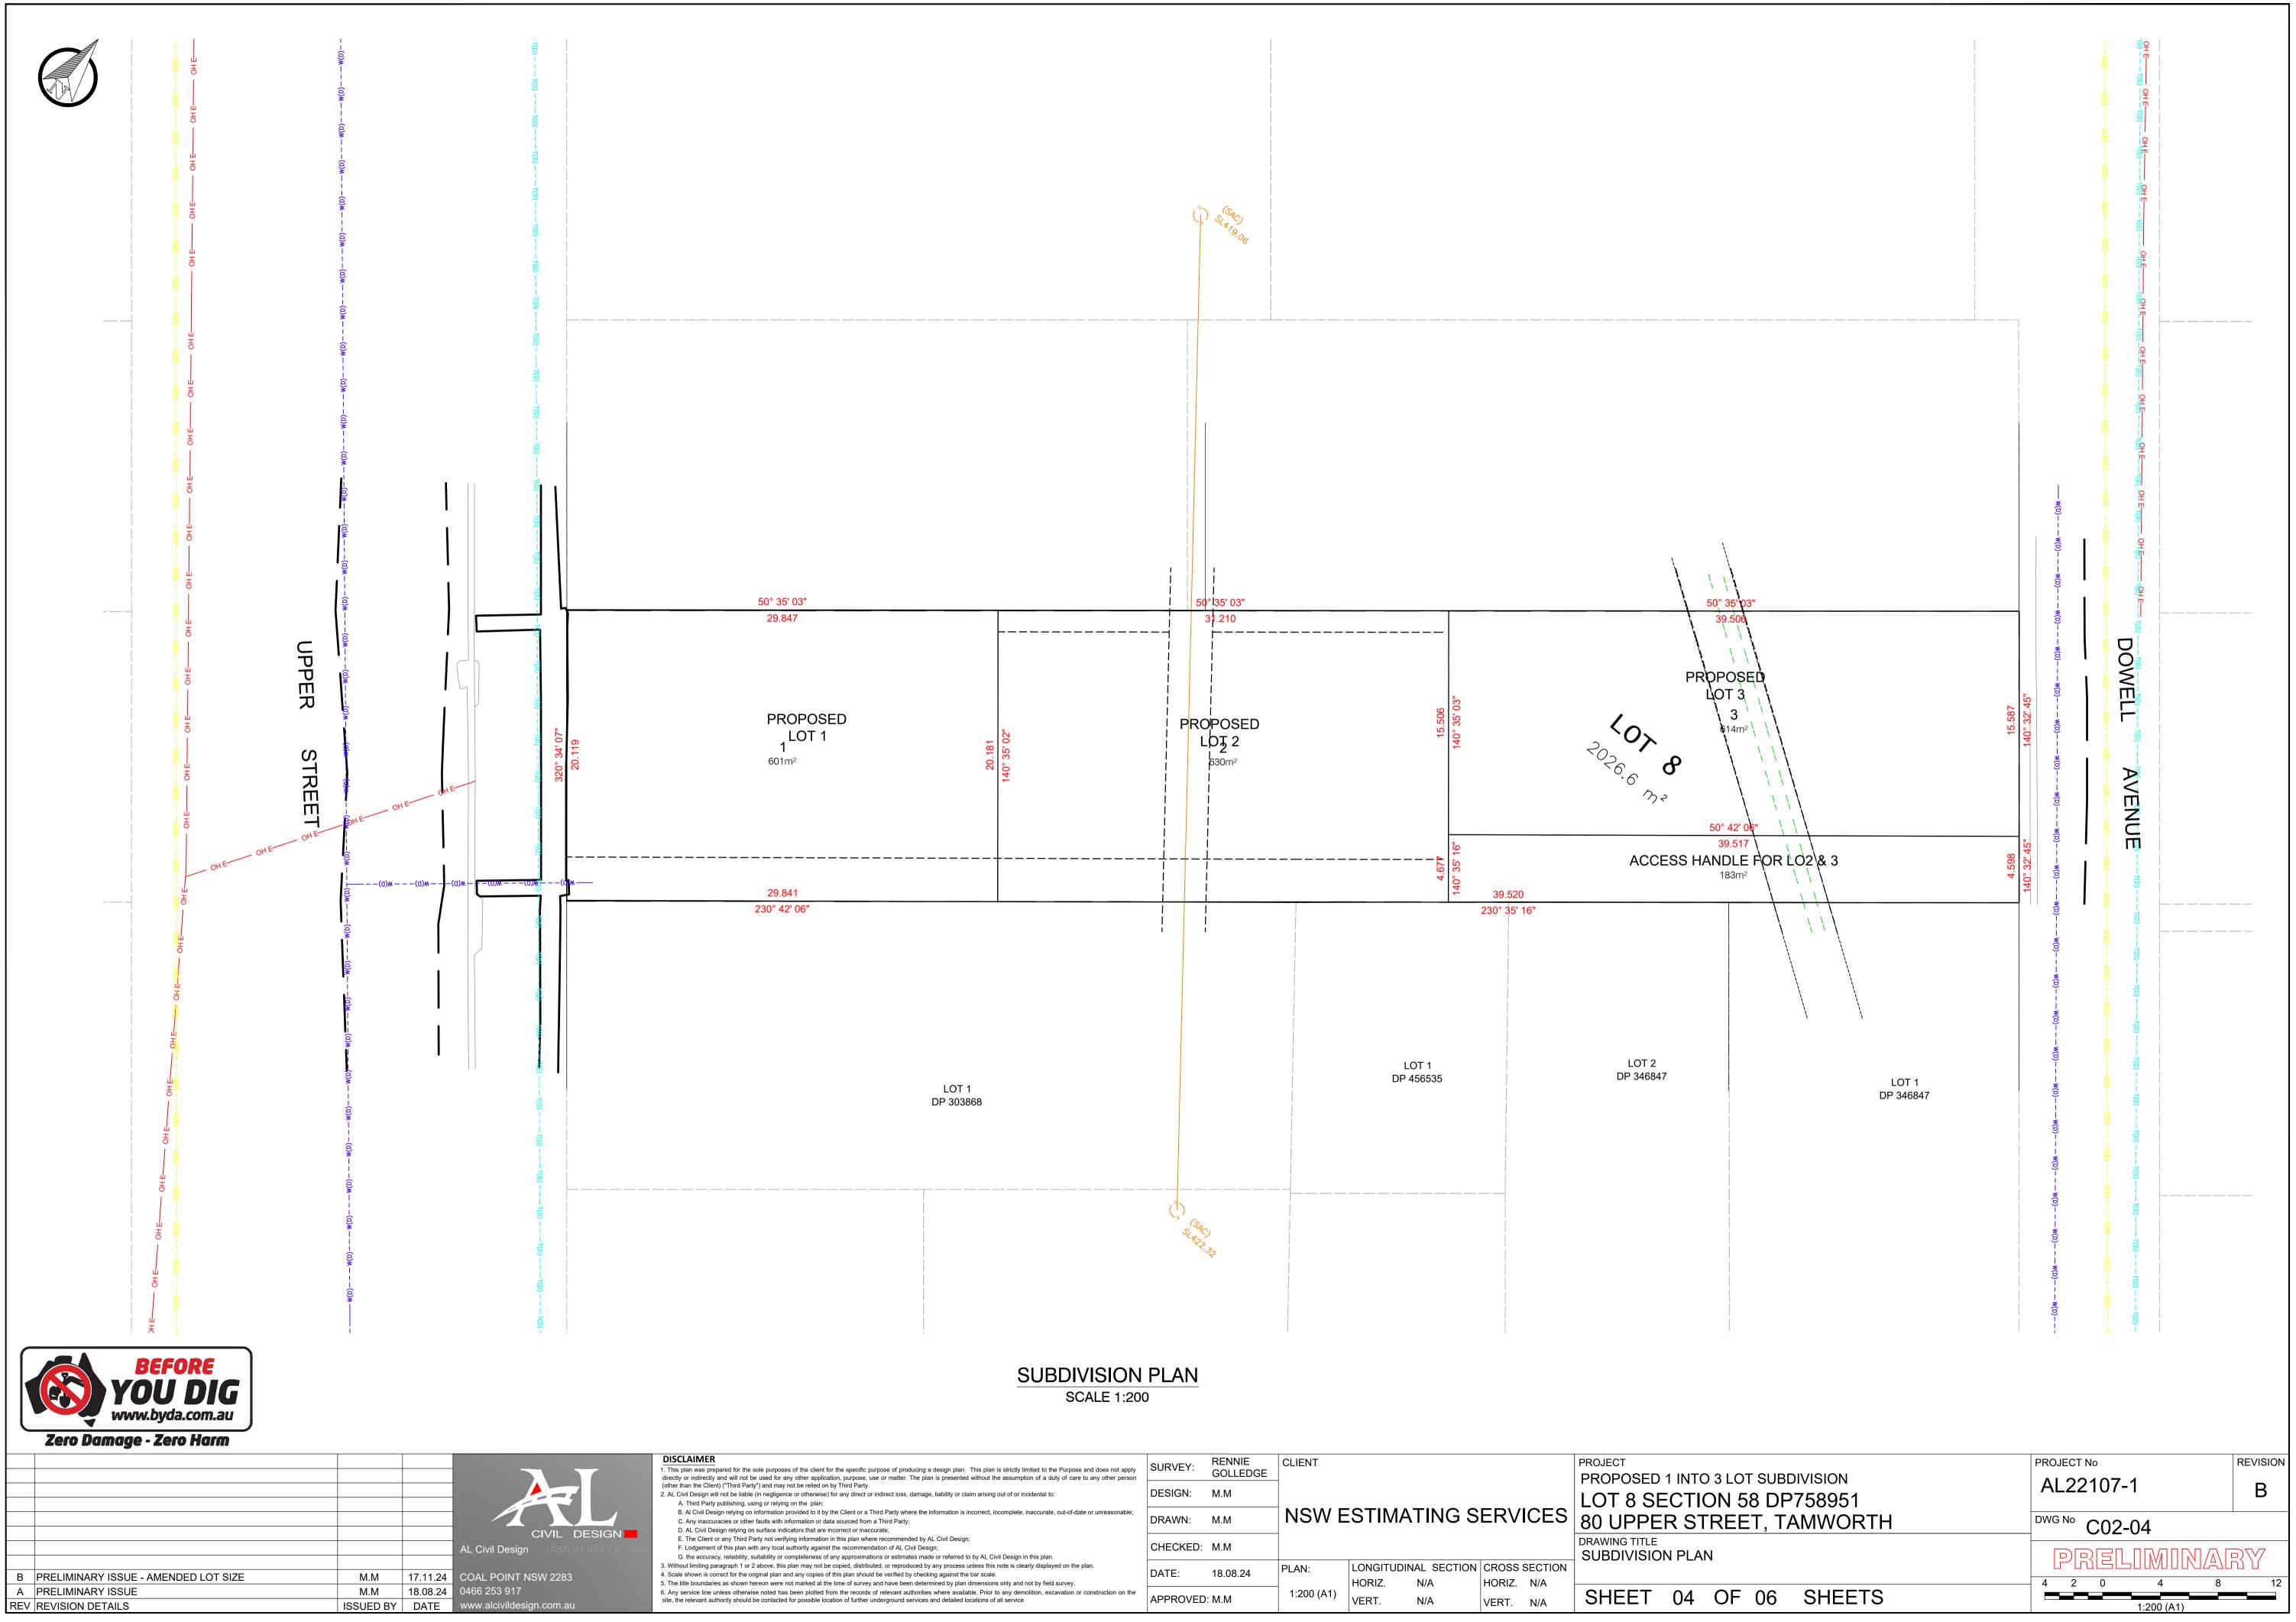

## PROPOSED 1 INTO 3 LOT SUBDIVISION LOT 8 SECTION 58 DP758951 80 UPPER STREET, TAMWORTH

| Sheet List Table |                                      |          |  |  |
|------------------|--------------------------------------|----------|--|--|
| Sheet Number     | Sheet Title                          | Revision |  |  |
| 01               | C01 - COVER SHEET                    | В        |  |  |
| 02               | C02 - OVERALL PLAN                   | В        |  |  |
| 03               | C02 - DEMOLITION PLAN                | В        |  |  |
| 04               | C02 - SUBDIVISION PLAN               | В        |  |  |
| 05               | C05 - STORMWATER MANAGEMENT PLAN     | В        |  |  |
| 06               | C05 - DRAINAGE LONGITUDINAL SECTIONS | В        |  |  |